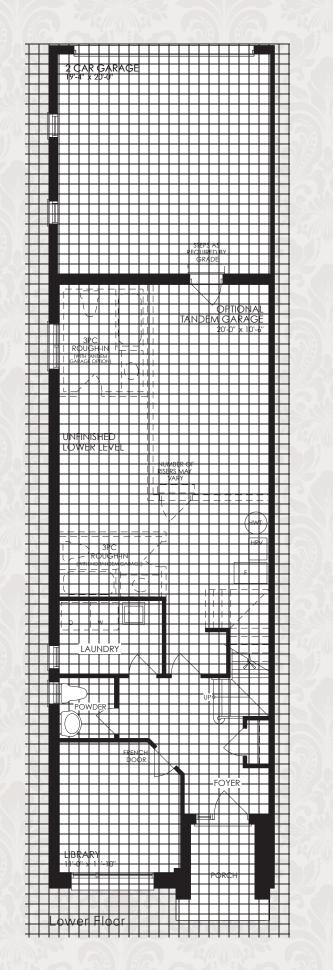

THE OXFORD 3 2650 sq.ft.

2772 SQ.FT. (with Opt. Elevator)

3201 sq.ft.

(with Finished Lower Floor, with or without Opt. Elevator)

Note: Orientation of home may be reversed and purchaser agrees to accept the same. Steps may vary at any exterior entrance ways due to grading variance. Actual usable floor space may vary from stated floor area. All renderings are artist's concept. Dimensions, specifications and architectural detailing are subject to minor modifications. Structural post not shown in basement plans. Unit setback and roofline may vary due to siting. All options shown are upgrades. E. & O.E. August 2017 T4 LOT 19

Second Floor with Optional Elevator

Optional Finished Lower Floor

Lower Floor with Optional Elevator

Optional Finished Lower Floor with Optional Elevator