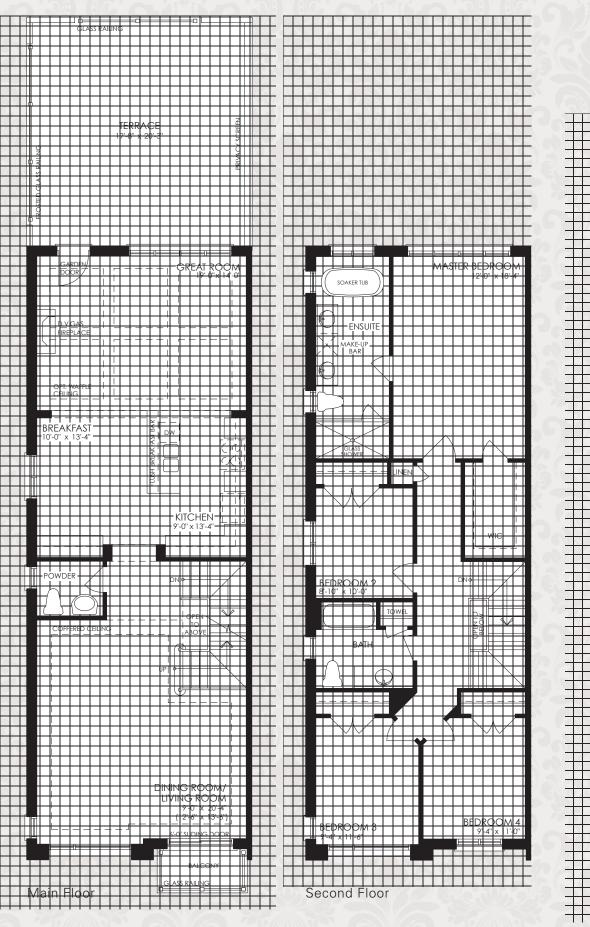

THE OXFORD 3 2650 sq.ft.

2772 SQ.FT. (with Opt. Elevator)

3201 sq.ft.

(with Finished Lower Floor, with or without Opt. Elevator)

Note: Orientation of home may be reversed and purchaser agrees to accept the same. Steps may vary at any exterior entrance ways due to grading variance. Actual usable floor space may vary from stated floor area. All renderings are artist's concept. Dimensions, specifications and architectural detailing are subject to minor modifications. Structural post not shown in basement plans. Unit setback and roofline may vary due to siting. All options shown are upgrades. E. & O.E. August 2017 T4 LOT 19

Second Floor with Optional Elevator

Optional Finished Lower Floor

Lower Floor with Optional Elevator

Optional Finished Lower Floor with Optional Elevator