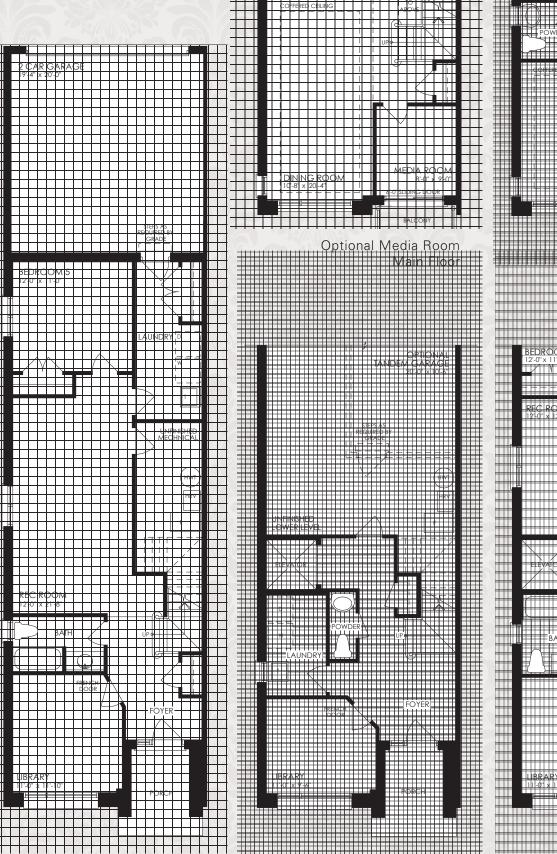

THE OXFORD 3 2650 sq.ft.

2772 SQ.FT. (with Opt. Elevator)

3201 sq.ft.

(with Finished Lower Floor, with or without Opt. Elevator)

Note: Orientation of home may be reversed and purchaser agrees to accept the same. Steps may vary at any exterior entrance ways due to grading variance. Actual usable floor space may vary from stated floor area. All renderings are artist's concept. Dimensions, specifications and architectural detailing are subject to minor modifications. Structural post not shown in basement plans. Unit setback and roofline may vary due to siting. All options shown are upgrades. E. & O.E. August 2017 T4 LOT 19

Second Floor with Optional Elevator

Optional Finished Lower Floor

Lower Floor with Optional Elevator

Optional Finished Lower Floor with Optional Elevator