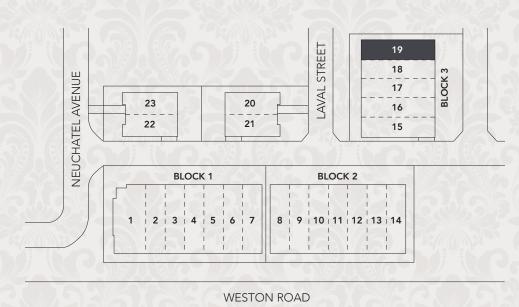

THE OXFORD 3 2650 sq.ft.

2772 SQ.FT. (with Opt. Elevator)

3201 sq.ft.

(with Finished Lower Floor, with or without Opt. Elevator)

Note: Orientation of home may be reversed and purchaser agrees to accept the same. Steps may vary at any exterior entrance ways due to grading variance. Actual usable floor space may vary from stated floor area. All renderings are artist's concept. Dimensions, specifications and architectural detailing are subject to minor modifications. Structural post not shown in basement plans. Unit setback and roofline may vary due to siting. All options shown are upgrades. E. & O.E. August 2017 T4 LOT 19