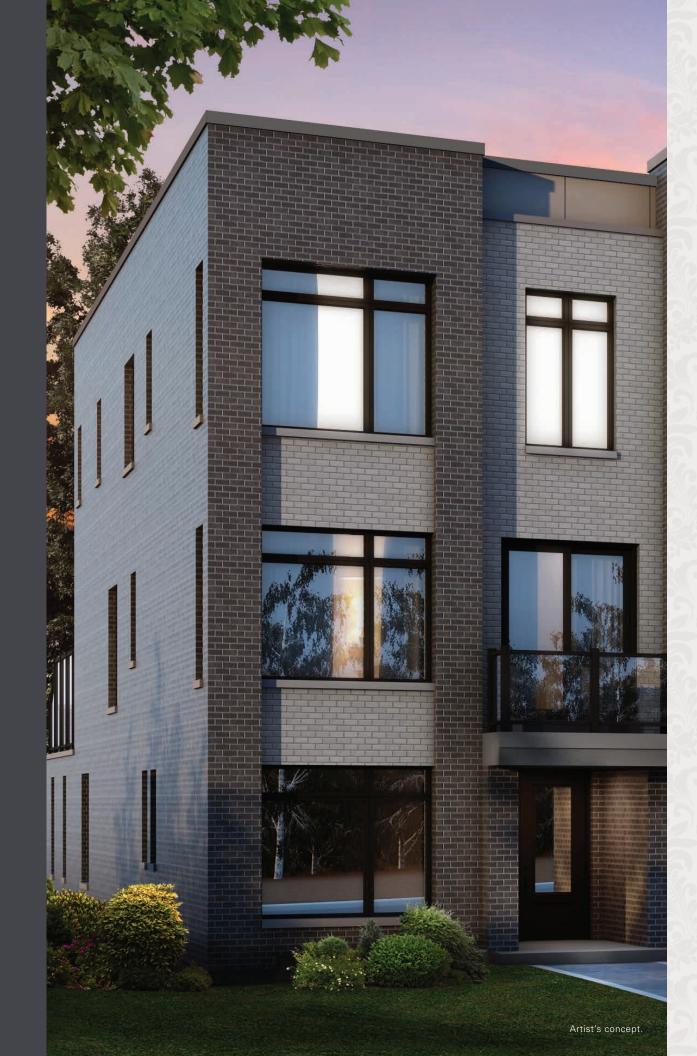

THE OXFORD 3 2650 sq.ft.

2772 SQ.FT. (with Opt. Elevator)

3201 sq.ft.

(with Finished Lower Floor, with or without Opt. Elevator)

Note: Orientation of home may be reversed and purchaser agrees to accept the same. Steps may vary at any exterior entrance ways due to grading variance. Actual usable floor space may vary from stated floor area. All renderings are artist's concept. Dimensions, specifications and architectural detailing are subject to minor modifications. Structural post not shown in basement plans. Unit setback and roofline may vary due to siting. All options shown are upgrades. E. & O.E. August 2017 T4 LOT 19